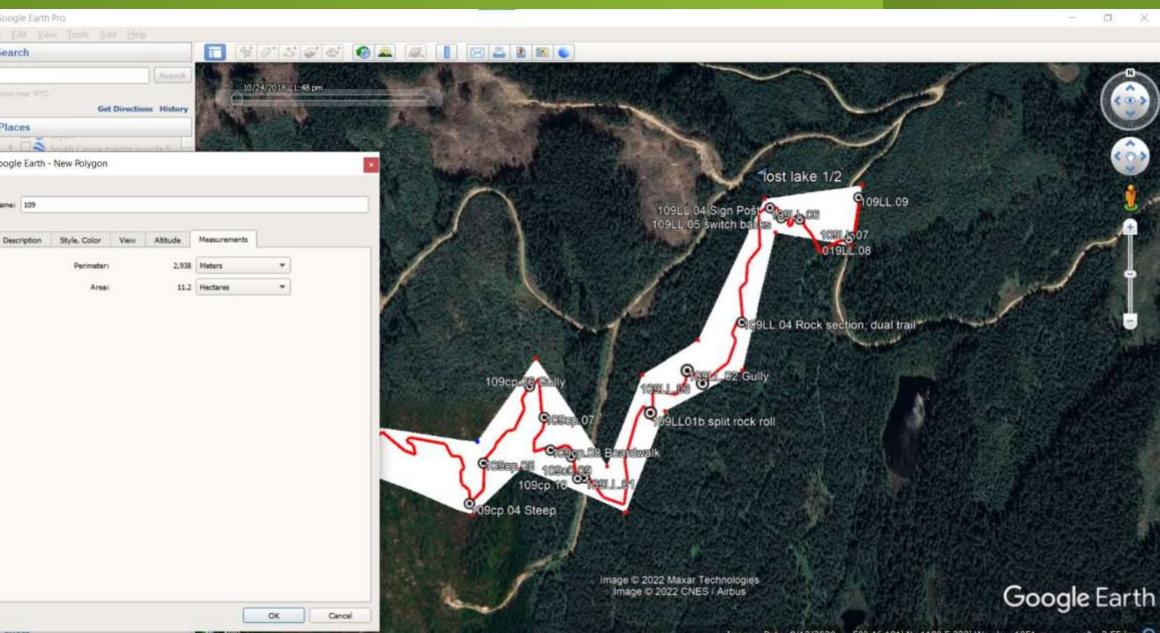

| PF                 |                                                    |
|--------------------|----------------------------------------------------|
| PRESENTATION TITLE | S Google Earth Pro<br>Eise Edd Xww ]or<br>▼ Search |
|                    | Places     Google Earth - New R                    |
|                    | Name: 109                                          |

|          | N. A. |   |                             |                                                                                                                                          |                      |                               |                                        |                         |
|----------|-------------------------------------------|---|-----------------------------|------------------------------------------------------------------------------------------------------------------------------------------|----------------------|-------------------------------|----------------------------------------|-------------------------|
| ŧ        | Home                                      |   | Home                        |                                                                                                                                          |                      |                               |                                        |                         |
| ()       | About                                     |   | < Larch Hills Tra           | verse 109 Section                                                                                                                        |                      |                               |                                        | Draft 🚦                 |
| a)<br>0) | Consultations                             |   | Summary                     | Description                                                                                                                              | <b>B</b> L           | ocation                       | G Communities                          | 6 Review                |
| n        | GeoKeeper                                 | ~ | -                           |                                                                                                                                          |                      |                               |                                        | •                       |
|          | My organizations                          |   |                             | File 16660-27/REC202601) is a 40-kilomet                                                                                                 |                      |                               |                                        |                         |
| 20       | My contacts                               |   | Practices Act. The 109 se   | nous through the Larch Hills Highlands, an<br>ction of the Larch Hills Traverse is the last<br>Section and the CP926 sections – for refe | large unfinished por | tion of Larch Hills Traverse  | still to be approved for completion. I | It has been broken into |
| 围        | Conversations                             |   |                             | hished sections of the Larch Hills Traverse                                                                                              |                      | ction combined eliminate i    | he need to use a section of the 104 f  | rorestry services Road  |
|          |                                           |   |                             |                                                                                                                                          |                      |                               |                                        |                         |
|          |                                           |   | Project access requirements |                                                                                                                                          |                      |                               |                                        |                         |
|          |                                           |   | Uses existing access        |                                                                                                                                          |                      |                               |                                        |                         |
|          |                                           |   | Requires creating nev       |                                                                                                                                          |                      |                               |                                        |                         |
|          |                                           |   | O Uses existing access      | and requires creating new access                                                                                                         |                      |                               |                                        |                         |
|          |                                           |   | Project area                |                                                                                                                                          |                      | Area of new cut (disturbance) |                                        |                         |
|          |                                           |   | 11.2                        |                                                                                                                                          | hectares             | 0.26                          |                                        | hectare                 |
|          |                                           |   |                             |                                                                                                                                          | A.                   |                               |                                        |                         |