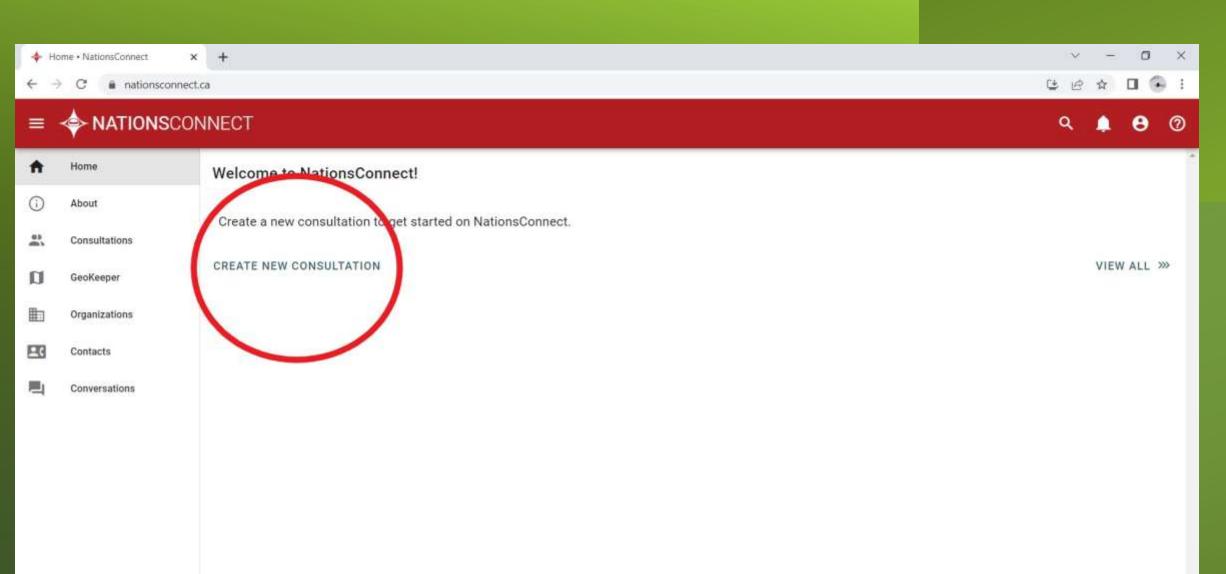

### Overview

• Shuswap Trail Strategy "Steps to build a trail"

**First Nations Referral** 

- Project Plan
- Consultative Areas Database
- Nations Connect Portal