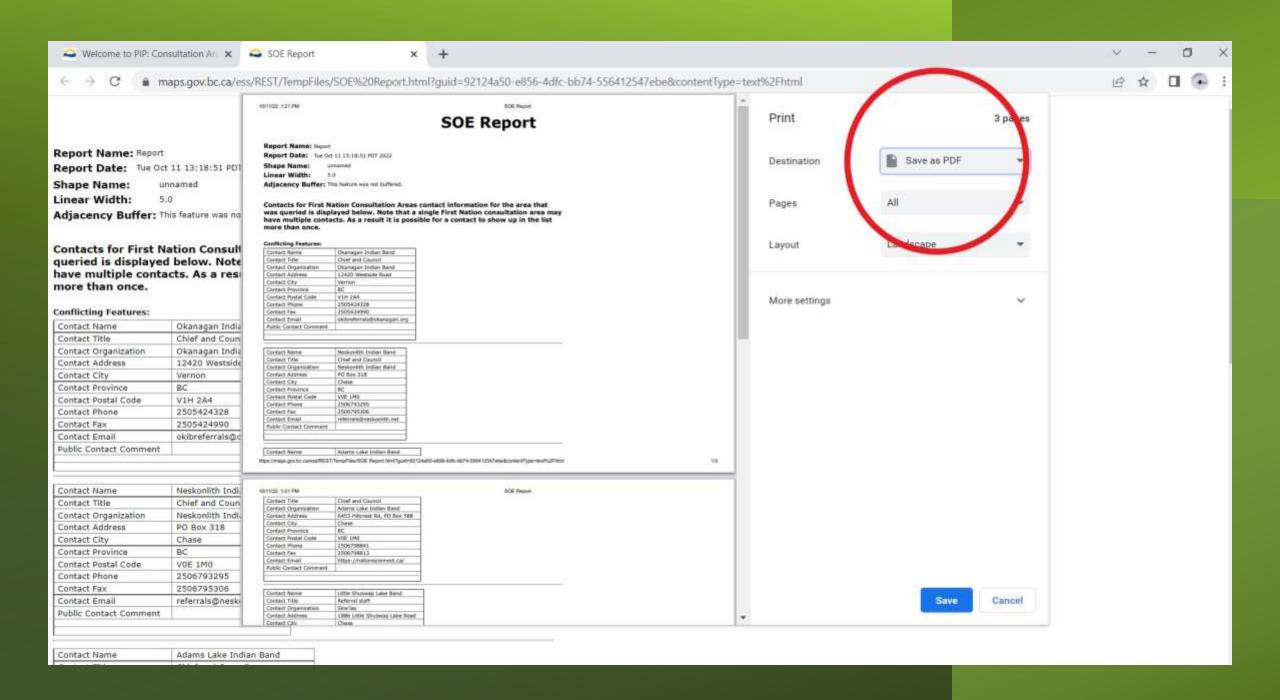

SOE Report.

× +

← → C 
maps.gov.bc.ca/ess/REST/TempFiles/SOE%20Report.html?guid=92124a50-e856-4dfc-bb74-556412547ebe&contentType=text%2Fhtml

**SOE Report** 

 $\sim$ 

10 4

Report Name: Report Report Date: Tue Oct 11 13:18:51 PDT 2022 Shape Name: unnamed Linear Width: 5.0 Adjacency Buffer: This feature was not buffered.

Contacts for First Nation Consultation Areas contact information for the area that was queried is displayed below. Note that a single First Nation consultation area may have multiple contacts. As a result it is possible for a contact to show up in the list more than once.

#### **Conflicting Features:**

| Contact Name           | Okanagan Indian Band       |
|------------------------|----------------------------|
| Contact Title          | Chief and Council          |
| Contact Organization   | Okanagan Indian Band       |
| Contact Address        | 12420 Westside Road        |
| Contact City           | Vernon                     |
| Contact Province       | BC                         |
| Contact Postal Code    | V1H 2A4                    |
| Contact Phone          | 2505424328                 |
| Contact Fax            | 2505424990                 |
| Contact Email          | okibreferrais@okanagan.org |
| Public Contact Comment |                            |
| Contact Name           | Neskonlith Indian Band     |
|                        |                            |
| Contact Title          | Chief and Council          |
| Contact Organization   | Neskonlith Indian Band     |
| Contact Address        | PO Box 318                 |
| Contact City           | Chase                      |
| Contact Province       | BC                         |
| Contact Postal Code    | VOE 1M0                    |
| Contact Phone          | 2506793295                 |
| Contact Fax            | 2506795306                 |
| Contact Email          | referrals@neskonlith.net   |
| Public Contact Comment |                            |
|                        |                            |
| Contact Name           | Adams Lake Indian Band     |
| Contract With-         | Chief and Council          |