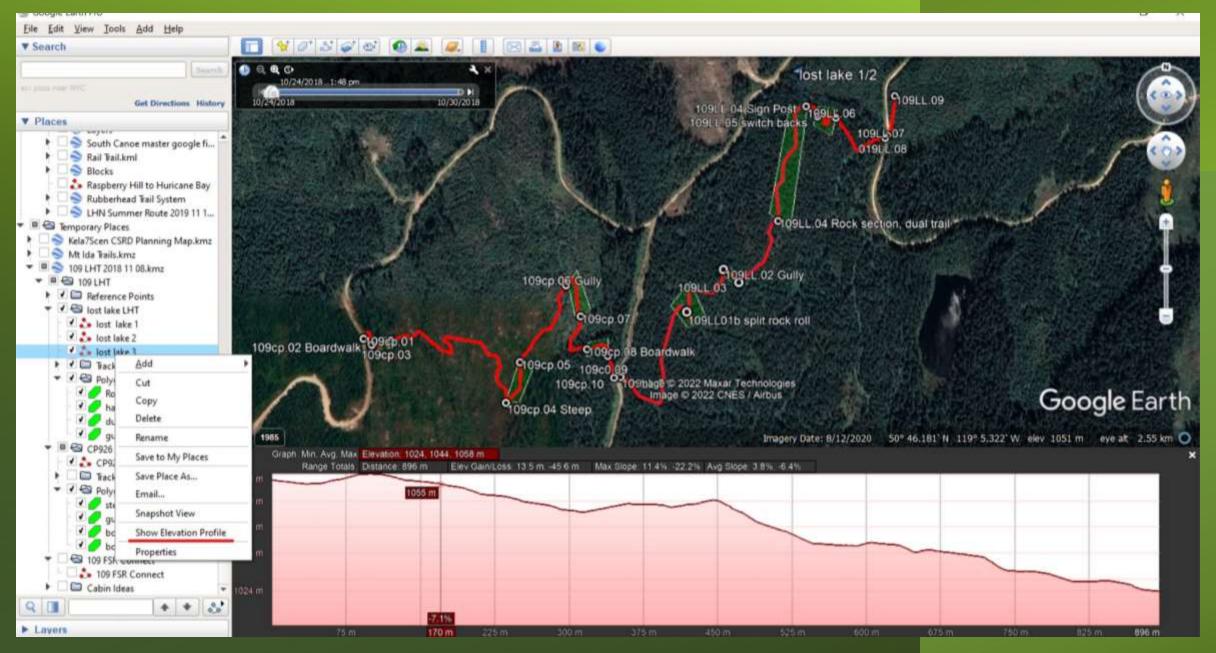

| PF                 |                                                    |
|--------------------|----------------------------------------------------|
| PRESENTATION TITLE | S Google Earth Pro<br>Eise Edd Xww ]or<br>▼ Search |
|                    | Places     Google Earth - New R                    |
|                    | Name: 109                                          |