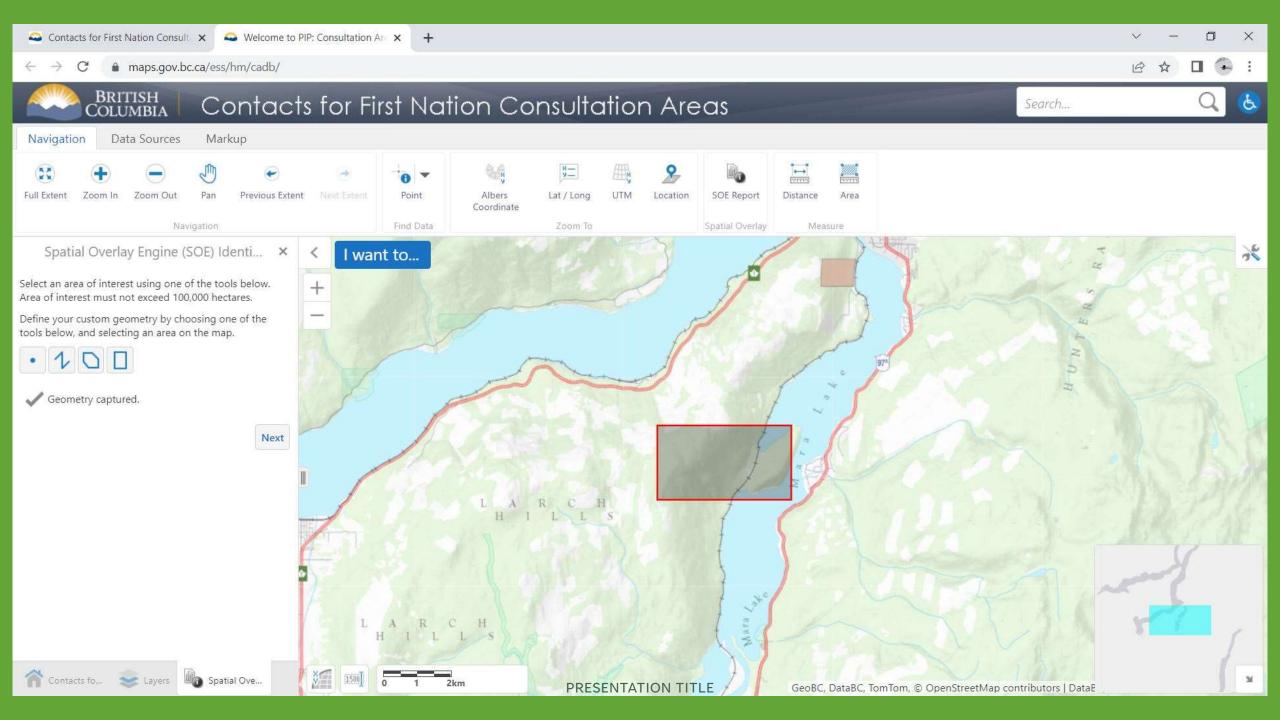

## **Project Plan**

- Title
- Purpose
- Back Ground
- Proposed scope of work
- Construction Standards
- Timeline
- KMZ File

D ← Welcome to PIP: Consultation Arr × + X Contacts for First Nation Consult X maps.gov.bc.ca/ess/hm/cadb/ 6  $\rightarrow$ C A -BRITISH Contacts for First Nation Consultation Areas Search... G Columbia Data Sources Markup Navigation 0 8-8 9 ------R UTM Location SOE Report Full Extent Zoom Out Pan Point Albers Lat / Long Distance Area Zoom In Coordinate Navigation Find Data Zoom To Spatial Overlay Contacts for First Nation Consultati... 20 < I want to ... Contacts for First Nation +**Consultation Areas Public Map** Service Public users can query the map service to find the contact Atlin information for the First Nations who may have treaty or Fort established rights or, assert aboriginal rights or title within Nelson the area queried. The geographic areas that depicts, as understood by the Province, where First Nations have treaty or established rights or, is asserting aboriginal rights or title are not displayed to the public user due to sensitivities that some Fort St. John parties may have with their distribution. These geographic areas, also known as consultation areas, identify which First Nations there may be a duty to consult. Prince The intent in providing the contact information for First Prince Masset Seorge Nations who may have treaty or established rights or, Rupert assert aboriginal rights or title in a given area is to facilitate a greater awareness for the general public of Indigenous peoples in their area and across the province. It is hoped Williams Lake Bella Coola that the tool will provide a small, first step in establishing healthy and respectful relationships. Port Hardy Proponents choosing to provide information and involve Kamloops ¥ Contacts for First Natio... 1:500 34 Layers 150 300km GeoBC, DataBC, TomTom, PRESENTATION TITLE